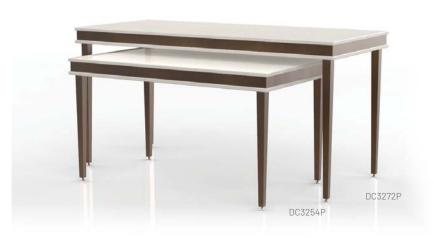

|
| Warranty    | 10 years unlimited guarantee on all manufacturing processes.                                                                                                                                            |





| Model N | 0   | Size A x | $R \vee C$ | (in   | mm |
|---------|-----|----------|------------|-------|----|
| Houelly | 10. | JIZE A A |            | (1117 |    |

| DC3272HP | 70.86 x 31.5 x 35.43 / 1800 x 800 x 900 |
|----------|-----------------------------------------|
| DC3254HP | 54.33 x 31.5 x 29.52 / 1380 x 800 x 750 |

<sup>\*\*</sup>standard stone top / high polish stainless steel leg