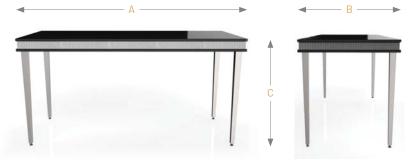

| Model N | 0   | Size A x | $R \vee C$ | (in   | mm |
|---------|-----|----------|------------|-------|----|
| Houelly | 10. | JIZE A A |            | (1117 |    |

| DC3272HP | 70.86 x 31.5 x 35.43 / 1800 x 800 x 900 |
|----------|-----------------------------------------|
| DC3254HP | 54.33 x 31.5 x 29.52 / 1380 x 800 x 750 |