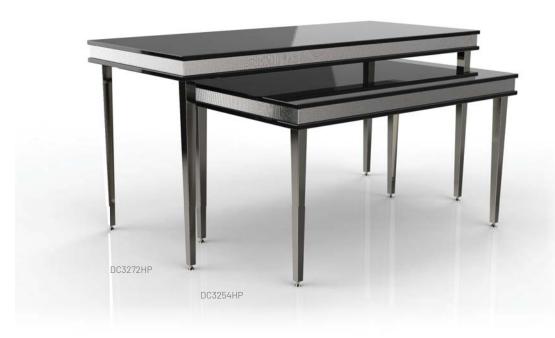

## Deco Cube / universal tables / fixed top

| Model N | 0   | Size A x | $R \vee C$ | (in   | mm |
|---------|-----|----------|------------|-------|----|
| Houelly | 10. | JIZE A A |            | (1117 |    |

| DC3272HP | 70.86 x 31.5 x 35.43 / 1800 x 800 x 900 |
|----------|-----------------------------------------|
| DC3254HP | 54.33 x 31.5 x 29.52 / 1380 x 800 x 750 |

<sup>\*\*</sup>standard stone top / high polish stainless steel leg