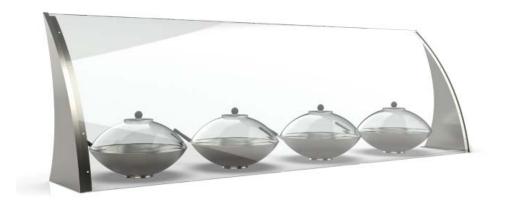

## Wave Guard / large

## **Product Specfications**

| Front                  | 6 mm (15/64") clear acrylic                                                                                                                                              |
|------------------------|--------------------------------------------------------------------------------------------------------------------------------------------------------------------------|
| Sides                  | 1.2 mm (3/64") stainless steel                                                                                                                                           |
| Side Finish<br>Options | SGW1600SS / Brushed stainless steel SGW1600CS / Brushed copper satin (electroplated) SGW1600BC / Black chrome (electroplated) SGW1600RG / 22ct Rose Gold (electroplated) |
| Warranty               | 10 years unlimited guarantee on all manufacturing processes. All third party products will be covered by their respective manufacturer warranties.                       |

| Model No. | Size A x E | $3 \times C (in)$ | / mm |
|-----------|------------|-------------------|------|
|-----------|------------|-------------------|------|

| SGW1600SS | 63 x 9.8 x 19.5 / 1600 x 250 x 495 |
|-----------|------------------------------------|
| SGW1600CS | 63 x 9.8 x 19.5 / 1600 x 250 x 495 |
| SGW1600BC | 63 x 9.8 x 19.5 / 1600 x 250 x 495 |
| SGW1600RG | 63 x 9.8 x 19.5 / 1600 x 250 x 495 |
|           |                                    |