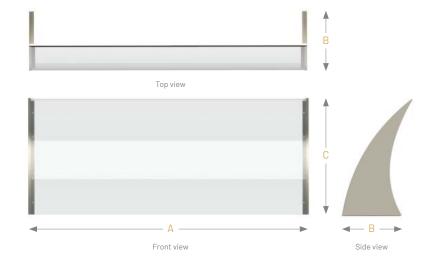

| Model No. | Size A x E | $3 \times C (in)$ | / mm |
|-----------|------------|-------------------|------|
|-----------|------------|-------------------|------|

| SGW1600SS | 63 x 9.8 x 19.5 / 1600 x 250 x 495 |
|-----------|------------------------------------|
| SGW1600CS | 63 x 9.8 x 19.5 / 1600 x 250 x 495 |
| SGW1600BC | 63 x 9.8 x 19.5 / 1600 x 250 x 495 |
| SGW1600RG | 63 x 9.8 x 19.5 / 1600 x 250 x 495 |
|           |                                    |